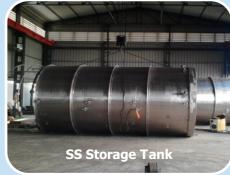

#### **RECEIVERS & STORAGE TANKS**

- Receiver with Jacket
- ➤ HSD Systems
- Horizontal Storage Tanks > Receiver CGMP
- Vertical Storage Tanks
  Model
- > Transportation Tanks
- ➤ Ammonia & Under Ground Tank