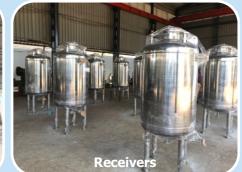

#### **RECEIVERS & STORAGE TANKS**

- Receiver with Jacket
- ➤ HSD Systems
- Horizontal Storage Tanks > Receiver CGMP
- Vertical Storage Tanks
  Model
- > Transportation Tanks
- ➤ Ammonia & Under Ground Tank