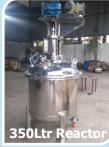

#### **REACTOR**

- ➤ GMP & NGMP Reactors
- > Reactors with Jacket
- > Reactors with limpet coil (Internal & External)
- Hydrogenetors
- Mixing Vessels