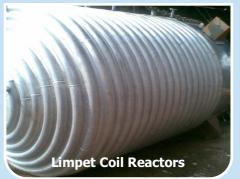

#### **REACTOR**

- ➤ GMP & NGMP Reactors
- > Reactors with Jacket
- > Reactors with limpet coil (Internal & External)
- Hydrogenetors
- Mixing Vessels