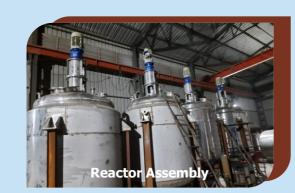

#### **REACTOR**

- ➤ GMP & NGMP Reactors
- > Reactors with Jacket
- > Reactors with limpet coil (Internal & External)
- Hydrogenetors
- Mixing Vessels