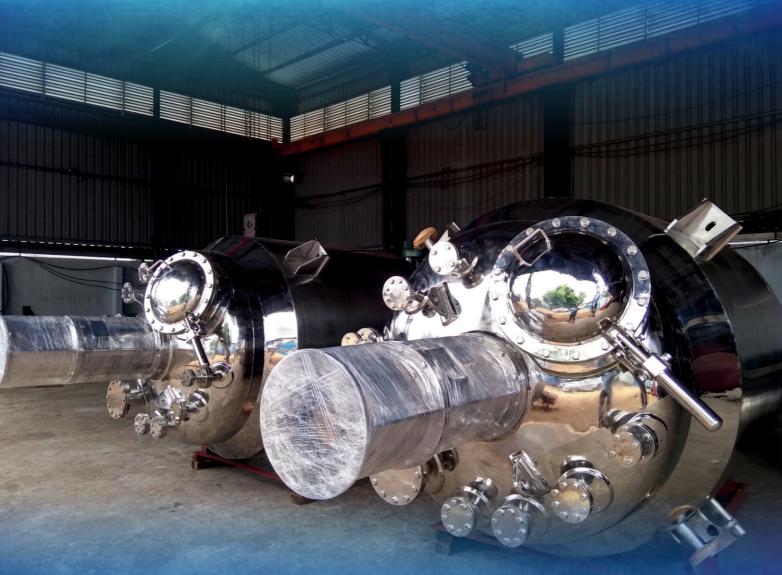

#### **REACTOR**

- ➤ GMP & NGMP Reactors
- > Reactors with Jacket
- > Reactors with limpet coil (Internal & External)
- Hydrogenetors
- Mixing Vessels

#### **RECEIVERS & STORAGE TANKS**

- Receiver with Jacket
- ➤ HSD Systems
- Horizontal Storage Tanks > Receiver CGMP
- Vertical Storage Tanks
  Model
- > Transportation Tanks
- ➤ Ammonia & Under Ground Tank