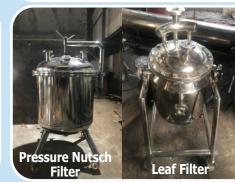

#### **FILTERS**

- ➤ Leaf Filter
- ➤ Open Nutsch Filter
- Pressure Nutsch Filter
- > Candle Filter

We also undertake: Vacuum Tray Dryers, Blenders (Double Cone, Octagon, Paddle Type), Pressure Vessels, Centrifuge, Cardinal Plant, Cement Plant, Sugar Plant Machinery