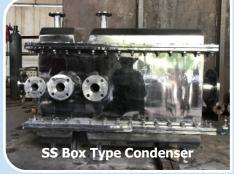

### **HEACT EXCHANGERS**

- Shell & Tube Heat Exchangers
- Box Type Heat Exchangers
- Single & Multi Pass Heat Exchangers
- U-Bundle Heat Exchangers
- > Floating Head Heat Exchanger with TEMA