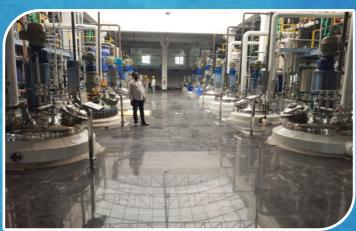

#### **REACTOR**

- ➤ GMP & NGMP Reactors
- > Reactors with Jacket
- > Reactors with limpet coil (Internal & External)
- Hydrogenetors
- Mixing Vessels