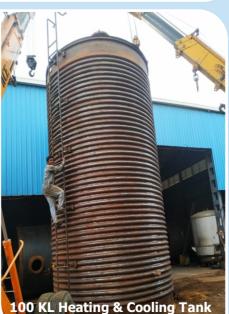

#### **RECEIVERS & STORAGE TANKS**

- Receiver with Jacket
- ➤ HSD Systems
- Horizontal Storage Tanks > Receiver CGMP
- Vertical Storage Tanks
  Model
- > Transportation Tanks
- ➤ Ammonia & Under Ground Tank