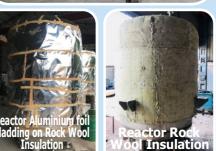

#### **REACTOR**

- ➤ GMP & NGMP Reactors
- > Reactors with Jacket
- > Reactors with limpet coil (Internal & External)
- Hydrogenetors
- Mixing Vessels