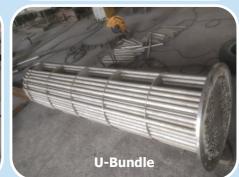

### **HEACT EXCHANGERS**

- Shell & Tube Heat Exchangers
- Box Type Heat Exchangers
- Single & Multi Pass Heat Exchangers
- U-Bundle Heat Exchangers
- > Floating Head Heat Exchanger with TEMA