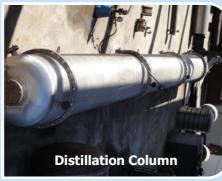

# **DISTILLATION COLUMN**

- Distillation Column with Reboiler Kettle
- Raising Film Evaporator (RFE)
- > Falling Film Evaporator (FFE)
- Agitated Thin Film Evaporator