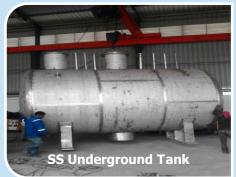

#### **RECEIVERS & STORAGE TANKS**

- Receiver with Jacket
- ➤ HSD Systems
- Horizontal Storage Tanks > Receiver CGMP
- Vertical Storage Tanks
  Model
- > Transportation Tanks
- ➤ Ammonia & Under Ground Tank