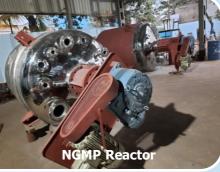

#### **REACTOR**

- ➤ GMP & NGMP Reactors
- > Reactors with Jacket
- > Reactors with limpet coil (Internal & External)
- Hydrogenetors
- Mixing Vessels