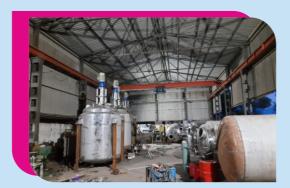

#### **REACTOR**

- ➤ GMP & NGMP Reactors
- > Reactors with Jacket
- > Reactors with limpet coil (Internal & External)
- Hydrogenetors
- Mixing Vessels

#### **RECEIVERS & STORAGE TANKS**

- Receiver with Jacket
- ➤ HSD Systems
- Horizontal Storage Tanks > Receiver CGMP
- Vertical Storage Tanks
  Model
- > Transportation Tanks
- ➤ Ammonia & Under Ground Tank